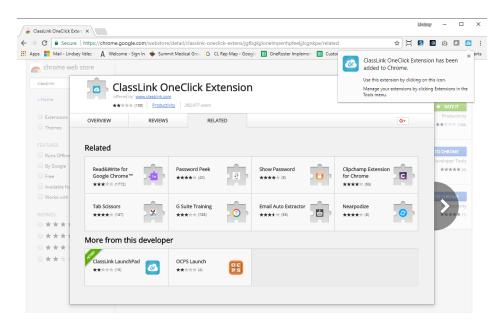

- 1b. If you are not prompted for the installation, go to the Chrome Web Store website <a href="https://chrome.google.com/webstore/category/apps">https://chrome.google.com/webstore/category/apps</a> and search for 'ClassLink' in the top right search box. Click 'Add to chrome' next to the ClassLink OneClick Extension.
- 2. Click 'Add to Chrome' next to the ClassLink OneClick Extension.
- 3. Click 'Add Extension' in the pop up box.
- 4. A pop up box will appear on the top right telling you the extension is installed.