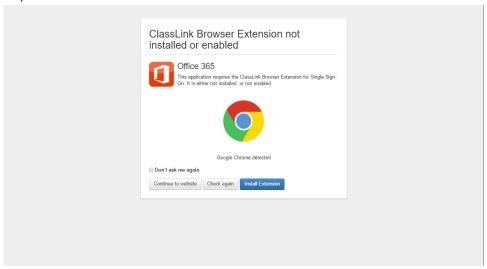

## ClassLink Chrome PC Extension Installation

The ClassLink Extension is used to access some Single Sign-on applications.

1. To download the extension you will be prompted when you click on an application that requires the extension.

- 1b. If you are not prompted for the installation, go to the Chrome Web Store website <a href="https://chrome.google.com/webstore/category/apps">https://chrome.google.com/webstore/category/apps</a> and search for 'ClassLink' in the top right search box. Click 'Add to chrome' next to the ClassLink OneClick Extension.
- 2. Click 'Add to Chrome' next to the ClassLink OneClick Extension.
- 3. Click 'Add Extension' in the pop up box.
- 4. A pop up box will appear on the top right telling you the extension is installed.